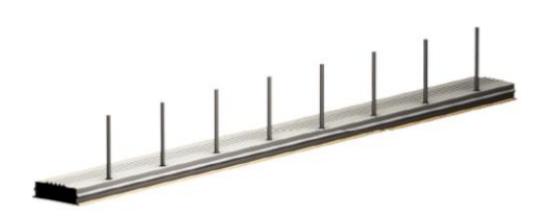

# **MOUNTING INSTRUCTIONS**



# TERWA STARTER BOX | TYPE W





#### **ASSEMBLY INSTRUCTIONS**



### **Additional remarks**

- Before concreting the TERWA Starter Box bendable reinforcement bar system, the location of the component rebar
  needs to be inspected so as to maintain the required anchor lengths and bar overlay values. The 'h' dimension, or the
  section anchored in the first stage is calculated from the formwork face.
- Welding the bars in the bending area can negatively influence the properties of the steel, hence, it should be avoided. In the other sections, it should be executed at the responsibility of the contractor.
- The TERWA Starter Box reinforcement bar load bearing capacity is lower by approx. 20% due to bending to fit the profiles and then bending away. Hence, reinforcement bars should be bent only once. Do not carry out be