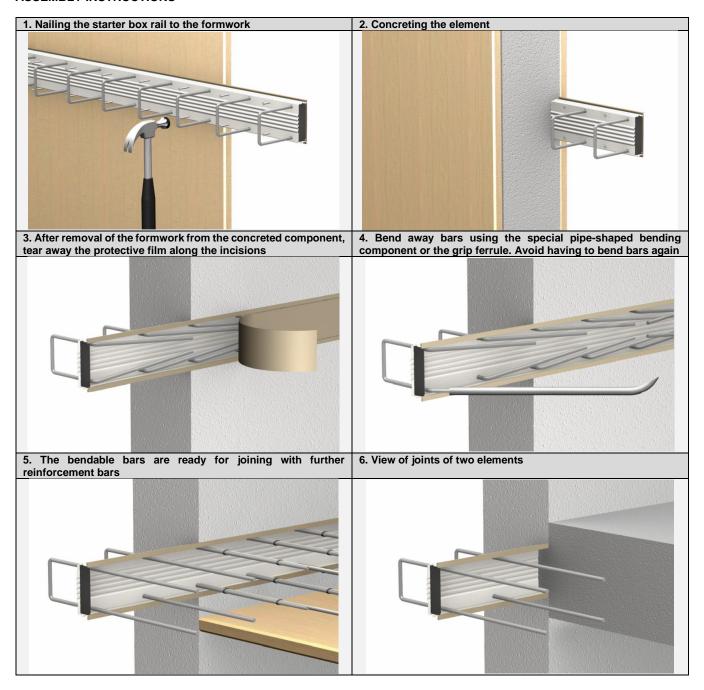

#### **ASSEMBLY INSTRUCTIONS**

### **Additional remarks**

- Before concreting the TERWA Starter Box bendable reinforcement bar system, the location of the component rebar
  needs to be inspected so as to maintain the required anchor lengths and bar overlay values. The 'h' dimension, or the
  section anchored in the first stage is calculated from the formwork face.
- Welding the bars in the bending area can negatively influence the properties of the steel, hence, it should be avoided. In the other sections, it should be executed at the responsibility of the contractor.
- The TERWA Starter Box reinforcement bar load bearing capacity is lower by approx. 20% due to bending to fit the profiles and then bending away. Hence, reinforcement bars should be bent only once. Do not carry out bending in an ambient temperature below 15°C.